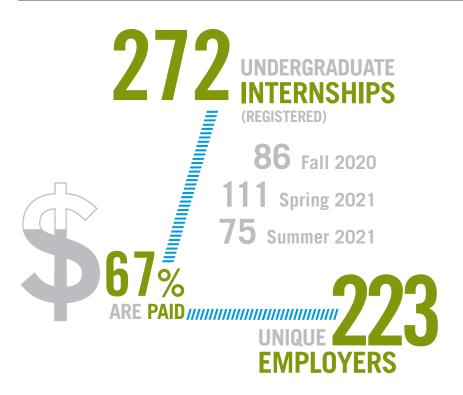

## INTERNSHIP REPORT

2020–21 ||||||||||||

56.6% ARE USING GPA TO
SCREEN COLLEGE GRADUATES FROM THE CLASS
OF 2021 FOR OPEN POSITIONS, A DROP
FROM THE NEARLY 75% THAT USED THIS METHOD TWO YEARS AGO.

(NACE'S Job Outlook 2021 Spring Update)

### IN ADDITION TO INTERNSHIPS

Students majoring in education, music therapy, and social work completed required fieldwork in the community. Many additional students completed independent internships without receiving credit.