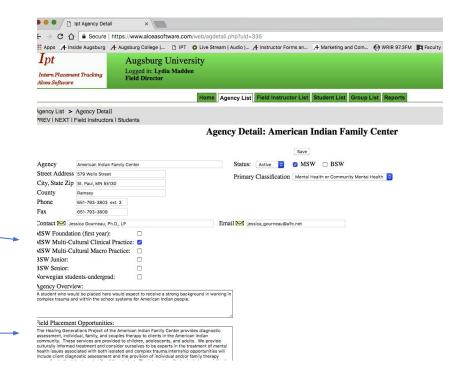

|



# Screenshot of what you will see when you view agency details





## **Timeline: Metro Area**

- April 3rd, 3- 5 pm: Metro-Area MSW Field Consortium Practicum Agency Information Session (on-line)
  - After 5 pm, MSW students may begin contacting agencies to request interviews
- April 4th May 5th Agency Interview Period
- May 8th by 5 pm Agency & Student Choice Forms are Due
- May 19th by 5 pm Students will be notified of placements via your augsburg.edu email address
- May 26th Round Two interviews begin for students still seeking a placement.
- July 31, 2023 deadline for all students to have secured a placement



## Practicum Agency Information Fair

April 3rd, 3-5 pm





ST. CATHERINE UNIVERSITY



UNIVERSITY OF MINNESOTA Driven to Discover®

## Interviewing

- How many agencies should you interview at?
  - We recommend planning to schedule 4+ in