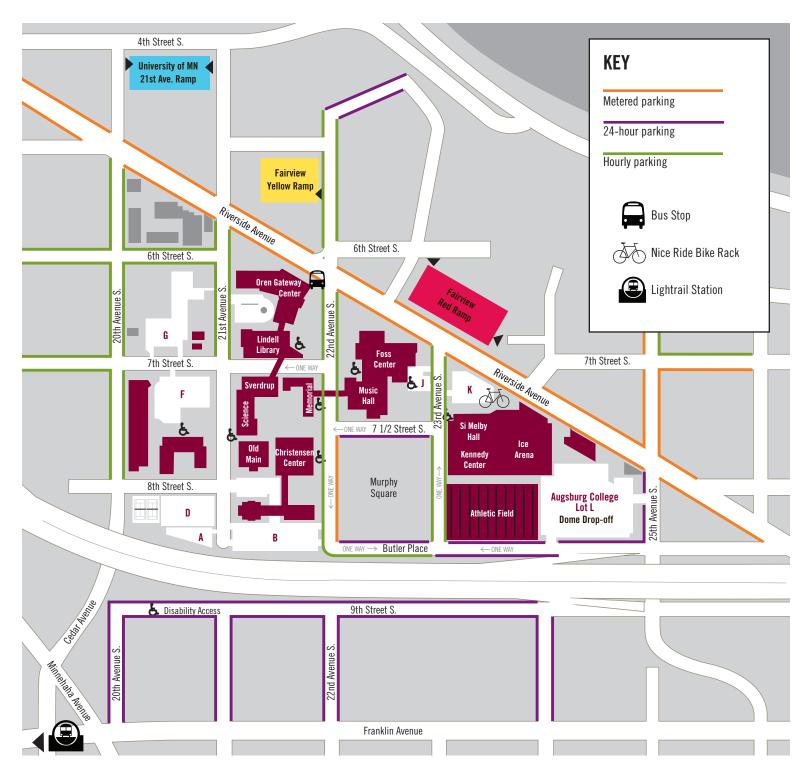

# Off-campus Parking Map

See back for off-campus parking rate information.

## Off-campus Parking Rates

| <b>Fairview Ramps</b> | Fa | irv | iew | Ran | aar |
|-----------------------|----|-----|-----|-----|-----|
|-----------------------|----|-----|-----|-----|-----|

| Time        | •                 | Validated | Non-validated |
|-------------|-------------------|-----------|---------------|
| 0-1/2*      | hrs               | \$2       | \$3           |
| 1/2-11/2    | hrs               | \$4       | \$6           |
| 11/2-2      | hrs               | \$5       | \$8           |
| 2-31/2      | hrs               | \$6       | \$15          |
| 31/2-5      | hrs               | \$7       | \$20          |
| 5-6         | hrs               | \$8       | \$22          |
| 6-7         | hrs               | \$9       | \$24          |
| 7-24        | hrs               | \$10      | \$30          |
| Lost ticket |                   | \$10      | \$30          |
| Each add    | litional 24 hours | \$ \$4    | \$4           |

#### NOTE:

The Fairview Yellow Ramp offers automatic validated pricing on Saturdays and Sundays

For more information, contact Fairview Parking Services at 612-273-PARK

### **University of Minnesota 21st Avenue Ramp**

\$3/hour

\$12 per day maximum charge

#### Standard Off-peak \$6

Enter before 7 a.m. or after 5 p.m., Monday-Friday and all day Saturday and Sunday. First 24 hours only.

<sup>\*</sup> First 15 minutes of parking and valet are free