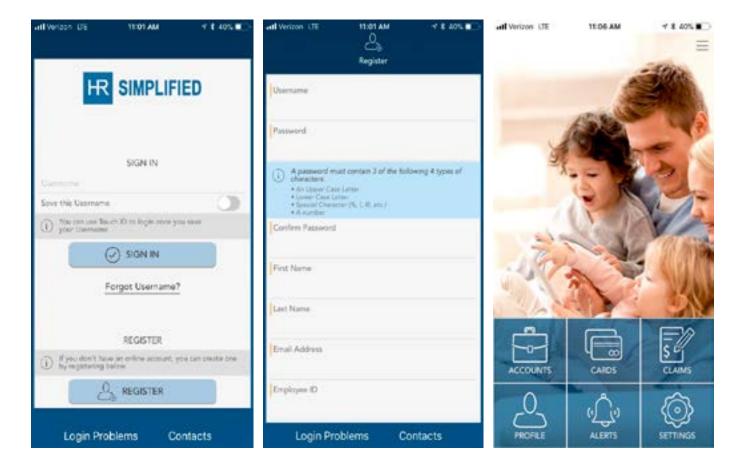

Step 1: Download the HR Simplified app for free on Apple and Android devices.

Step 2: Set up your account by selecting the 'Register' button (above left).

**Step 3:** Complete the registration form (above middle) creating a username, and password that meets the security specification.

Note: These login credentials will be used to access both the Participant Portal on the web and the HR Simplified app.

**Step 4:** When you receive your welcome letter from HR Simplified, you will receive your **Employer ID number.** Your **Employee ID** number is your complete Social Security Number, unless otherwise stated in the welcome letter you received from HR Simplified with your mypreTax Benefits Card. Once your account is set up you will have access to the main navigation screen where you will be able to: