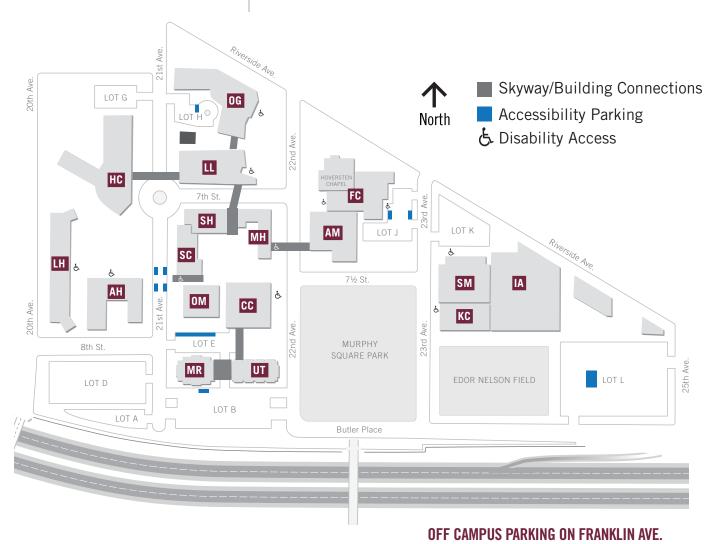

## **CAMPUS MAP**

2211 Riverside Avenue, Minneapolis, MN 55454 In case of an emergency call the Department of Public Safety at 612-330-1717.

ALL LOTS REQUIRE A PERMIT 24 HOURS A DAY, SEVEN DAYS A WEEK.

- AM Anderson Music Hall
- AH Anderson Residence Hall
- **CC** Christensen Center
- FC Foss Lobeck Miles Center
- **HC** Hagfors Center
- IA Ice Arena
- KC Kennedy Center
- **LL** Lindell Library
- LH Luther Residence Hall
- MH Memorial Hall
- MR Mortensen Residence Hall
- **OM** Old Main
- **OG** Oren Gateway Center
- SC Science Hall
- SM Si Melby Hall
- SH Sverdrup Hall
- **UT** Urness Tower

#### **PARKING**

- A. Faculty/Staff Permits
- B. Residential/Commuter Student
- C. Commuter Student
- D. Faculty/Staff Permits
- E. Short-Term Visitor (3 hour max)
- G. Faculty/Staff Permits
- H. Reserved \*
- J. Reserved \*\*
- K. Commuter Student
- L. General Permit Parking