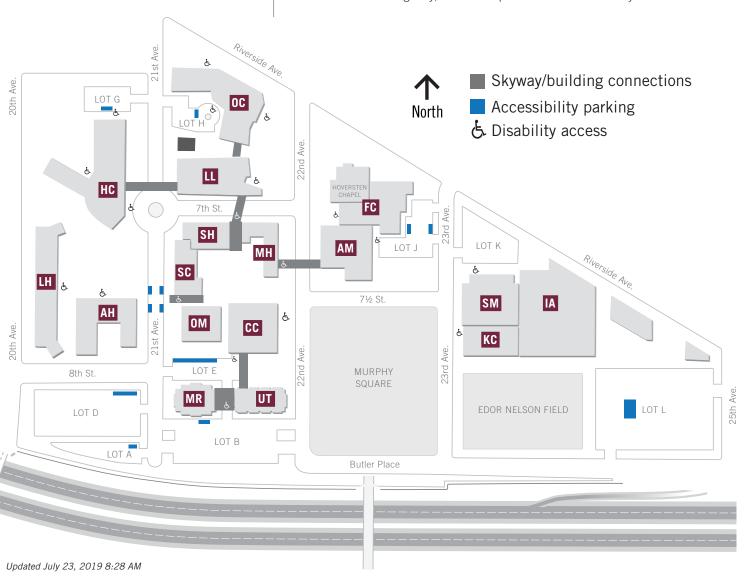

## **CAMPUS MAP**

2211 Riverside Avenue, Minneapolis, MN 55454 In case of an emergency, call the Department of Public Safety at 612-330-1717.

- AM Anderson Music Hall
- AH Anderson Residence Hall
- **CC** Christensen Center
- FC Foss Center
- **HC** Hagfors Center
- IA Ice Arena
- KC Kennedy Center
- LL Lindell Library
- LH Luther Residence Hall
- MH Memorial Hall
- MR Mortensen Residence Hall
- **OM** Old Main
- **OC** Oren Gateway Center
- SC Science Hall
- **SM** Si Melby Hall
- SH Sverdrup Hall
- **UT** Urness Tower

## PARKING

- A. Visitor permits
- B. Residential/commuter student
- C. Commuter student (marked streets between 7th St. S. and the I-94 sound barrier)
- D. Faculty/staff permits
- E. Short-term visitor (3 hours max)
- G. Faculty/staff permits
- H. Reserved \*
- J. Reserved \*\*
- K. Commuter student
- L. General permits parking
- O. General permits parking
  Off campus—2511 E. Franklin Ave.
- \* HOURCAR and car2go parking
- \*\* Future Auggie parking