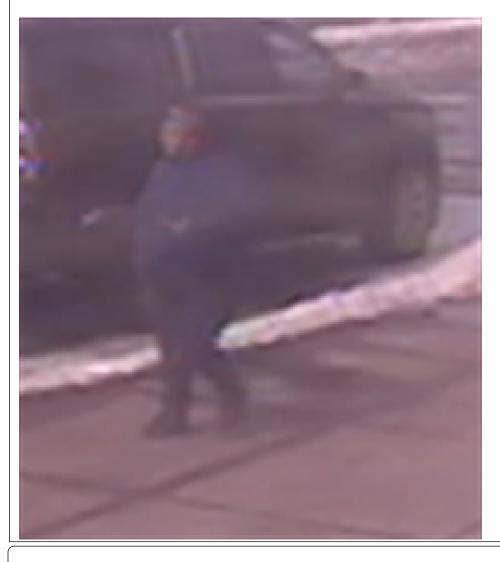

When checking the camera footage dispatch found that a bigger GMC suv was driving north on 23rd and took a left on 7 1/2 ST. The vehicle drove for a few feet before reversing back down 23rd and parking just in from of SWENSON's vehicle.

At 1306 the individual exits. They are heavier set individual wearing a blue sweatshirt with white wording on the back. They also appear to be wearing black track pants with a white stripe down the side.

At 1307 they enter into SWENSON's vehicle.

At 1308 they exit SWENSON's vehicle.

| Prepared By:     | Submitted Date     |
|------------------|--------------------|
| OFFICER 127(127) | 03/07/2023 3:24 PM |
| <b>6:</b>        | n · In/n           |