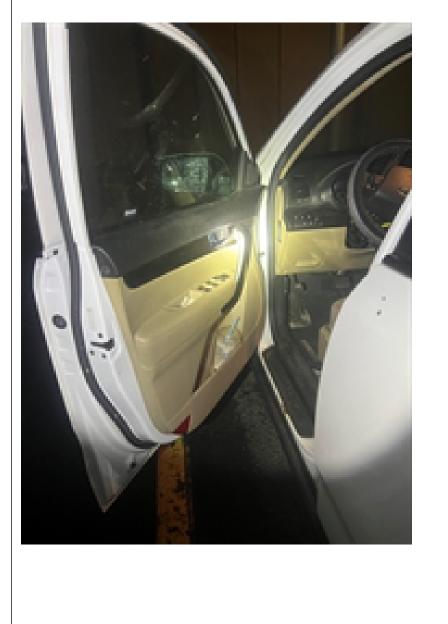

#### Narrative text

On 4/21/2023 at approximately 0328 while patrolling campus I (Officer Johnson) noticed a car stopped at the corner of 23rd and Butler PI. I observed the car reverse then drive down the wrong way on Butler PI. From what I could see it looked like the car was a white sedan but I was not close enough for specific details. I looped around entering Lot B from 21st and heard a car alarm going off. The car was parked in the south part of the lot closer to the entrance by Butler PI. I noticed it was a white Kia with the driver door open. It was hard to see inside the vehicle but it did not look like anyone was inside. I did not see anyone leave the parking lot so I was not certain that the vehicle was empty. I informed dispatch and requested Officer Allen to meet me in Lot B before approaching the vehicle. I kept an eye on the vehicle from a distance.

Description

When Off. Allen arrived we approached the vehicle and confirmed that it was empty. Dispatch ran the plate and found that the vehicle belonged to Bella Glaser. I took pictures of the damage then went to make contact with Bella. Off. Allen stayed with the vehicle. I made contact with Bella at her residence informing her that someone tried to steal her car. I offered to call MPD for her while she got ready to see her car. Dispatch gave MPD the information who said they would make contact with Bella in the morning. When Bella came down to the lobby I informed her that MPD would get in touch with her in the