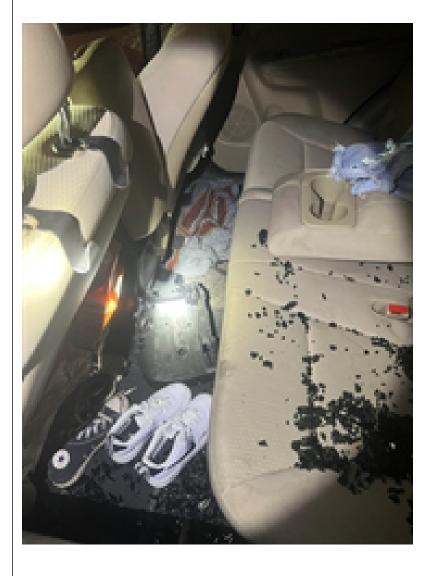

#### Narrative text

On 4/21/2023 at approximately 0328 while patrolling campus I (Officer Johnson) noticed a car stopped at the corner of 23rd and Butler PI. I observed the car reverse then drive down the wrong way on Butler PI. From what I could see it looked like the car was a white sedan but I was not close enough for specific details. I looped around entering Lot B from 21st and heard a car alarm going off. The car was parked in the south part of the lot closer to the entrance by Butler PI. I noticed it was a white Kia with the driver door open. It was hard to see inside the vehicle but it did not look like anyone was inside. I did not see anyone leave the parking lot so I was not certain that the vehicle was empty. I informed dispatch and requested Officer Allen to meet me in Lot B before approaching the vehicle. I kept an eye on the vehicle from a distance.

Description

When Off. Allen arrived we approached the vehicle and confirmed that it was empty. Dispatch ran the plate and found that the vehicle belonged to Bella Glaser. I took pictures of the damage then went to make contact with Bella. Off. Allen stayed with the vehicle. I made contact with Bella at her residence informing her that someone tried to steal her car. I offered to call MPD for her while she got ready to see her car. Dispatch gave MPD the information who said they would make contact with Bella in the morning. When Bella came down to the lobby I informed her that MPD would get in touch with her in the