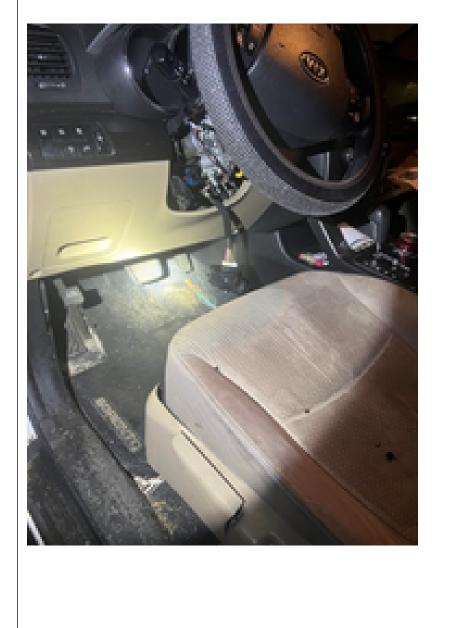

#### Narrative text

On 4/21/2023 at approximately 0328 while patrolling campus I (Officer Johnson) noticed a car stopped at the corner of 23rd and Butler PI. I observed the car reverse then drive down the wrong way on Butler PI. From what I could see it looked like the car was a white sedan but I was not close enough for specific details. I looped around entering Lot B from 21st and heard a car alarm going off. The car was parked in the south part of the lot closer to the entrance by Butler PI. I noticed it was a white Kia with the driver door open. It was hard to see inside the vehicle but it did not look like anyone was inside. I did not see anyone leave the parking lot so I was not certain that the vehicle was empty. I informed dispatch and requested Officer Allen to meet me in Lot B before approaching the vehicle. I kept an eye on the vehicle from a distance.

Description

When Off. Allen arrived we approached the vehicle and confirmed that it was empty. Dispatch ran the plate and found that the vehicle belonged to Bella Glaser. I took pictures of the damage then went to make contact with Bella. Off. Allen stayed with the vehicle. I made contact with Bella at her residence informing her that someone tried to steal her car. I offered to call MPD for her while she got ready to see her car. Dispatch gave MPD the information who said they would make contact with Bella in the morning. When Bella came down to the lobby I informed her that MPD would get in touch with her in the