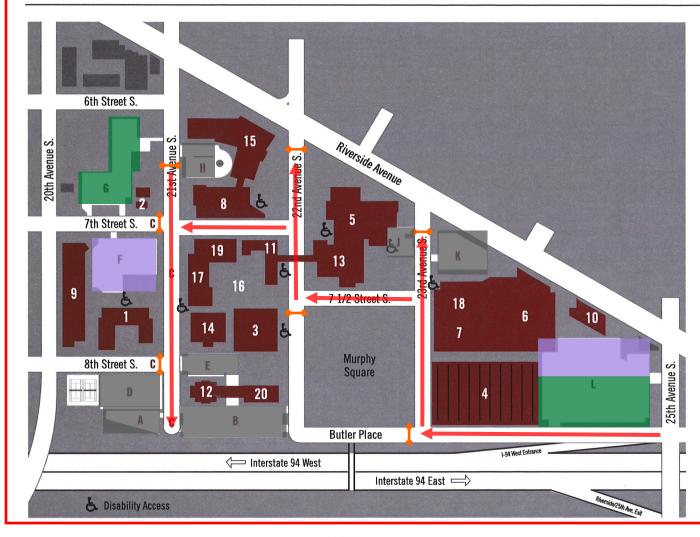

## **COLLEGE MAP INFORMATION**

- 1. Anderson Hall
- 2. Center for Counseling and Health Promotion
- 3. Christensen Center (Office of Admissions)
- 4. Edor-Nelson Athletic Field and Seasonal Air Structure
- 5. Foss, Lobeck, Miles, Center for Worship, Drama and Communication
- 6. Ice Arena
- 7. Kennedy Center
- 8. Lindell Library
- 9. Luther Hall
- 10. Maintenance and Grounds Shop
- 11. Memorial Hall
- 12. Mortensen Hall
- 13. Music Hall
- 14. Old Main
- 15. Oren Gatway Center
- 16. Quad
- 17. Science Hall
- 18. Si Melby Hall
- 19. Sverdrup Hall (Enrollment Center)
- 20. Urness Tower (Department of Public Safety)